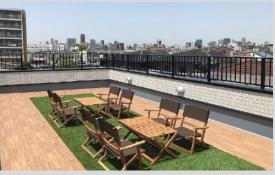

# Completion of the dormitory "Seiunkan Osaka"

"Seiunkan Osaka" has been designed with a variety of features, including private rooms, a community space where people can enjoy meals together, and a rooftop terrace, so that people coming from overseas can quickly get used to Japan and live comfortably. The building is wooden structured, one of Shinoken's specialties that comes from experience and achievements, and contributes to the SDGs in the environmental point of view, such as CO2 absorption effects.

Exterior

Entrance with automatic lock

Community space

Rooftop terrace

Bright colored corridor

Private rooms equipped with furniture