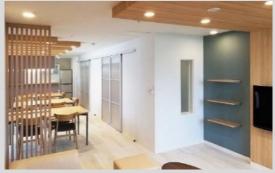

# Completion of the dormitory "Seiunkan Osaka"

"Seiunkan Osaka" has been designed with a variety of features, including private rooms, a community space where people can enjoy meals together, and a rooftop terrace, so that people coming from overseas can quickly get used to Japan and live comfortably. The building is wooden structured, one of Shinoken's specialties that comes from experience and achievements, and contributes to the SDGs in the environmental point of view, such as CO2 absorption effects.

Exterior

Entrance with automatic lock

Community space

Rooftop terrace

Bright colored corridor

Private rooms equipped with furniture