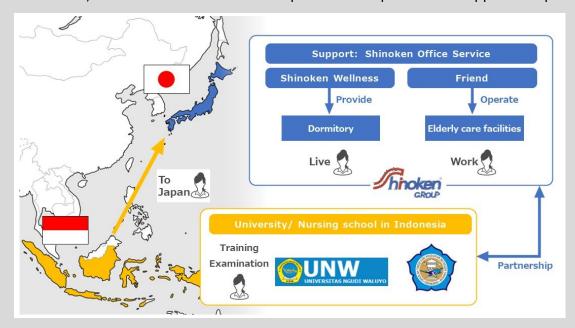

Shinoken, with its vision of becoming "A Life Support Company for every generation across the world", has been developing its life care business since 2012, and is working to achieve the SDGs. With the completion of the dormitory, we would like to take this opportunity to introduce the overall picture of accepting elderly care workers from Indonesia.

## Developed a root to secure elderly care workers from Indonesia

Using the advantage of having a business base in Indonesia, Shinoken has formed a partnership with an Indonesian University (Press release) and an Indonesian school of nursing (Press release) to secure human resources.

After passing the required examinations, they will work at elderly care facilities owned and operated by Shinoken in the Life care business, utilizing their status of residence as Specified Skilled Worker program. Shinoken Office Service Co., Ltd. will serve as the contact point for acceptance and support in Japan.