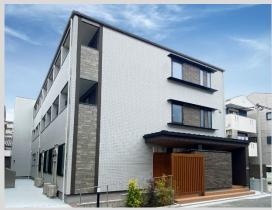

# Completion of the dormitory "Seiunkan Osaka"

"Seiunkan Osaka" has been designed with a variety of features, including private rooms, a community space where people can enjoy meals together, and a rooftop terrace, so that people coming from overseas can quickly get used to Japan and live comfortably. The building is wooden structured, one of Shinoken's specialties that comes from experience and achievements, and contributes to the SDGs in the environmental point of view, such as CO2 absorption effects.

Exterior

Entrance with automatic lock

Community space

Rooftop terrace

Bright colored corridor

Private rooms equipped with furniture

#### [Overview of the Dormitory]

| 12             |                                                                     |
|----------------|---------------------------------------------------------------------|
| Name           | "Seiunkan Osaka" (2nd & 3rd floor) "Ju-life Fukae" (1st floor)      |
| Location       | Oimazato, Higashinari-ku, Osaka (Subway Shin-fukae)                 |
| Structure      | 3 floors Wooden structure (Fireproof)                               |
| Rooms          | 21 (2nd & 3rd floor) ※11 rooms on the 1st floor are for the elderly |
| Owner          | Shinoken Wellness Co., Ltd.                                         |
| Design · Build | Shinoken Produce Co., Ltd.                                          |