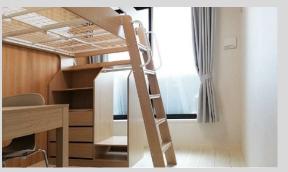

# Completion of the dormitory "Seiunkan Osaka"

"Seiunkan Osaka" has been designed with a variety of features, including private rooms, a community space where people can enjoy meals together, and a rooftop terrace, so that people coming from overseas can quickly get used to Japan and live comfortably. The building is wooden structured, one of Shinoken's specialties that comes from experience and achievements, and contributes to the SDGs in the environmental point of view, such as CO2 absorption effects.

Exterior

Entrance with automatic lock

Community space

Rooftop terrace

Bright colored corridor

Private rooms equipped with furniture

#### [Overview of the Dormitory]

| 12             |                                                                     |
|----------------|---------------------------------------------------------------------|
| Name           | "Seiunkan Osaka" (2nd & 3rd floor) "Ju-life Fukae" (1st floor)      |
| Location       | Oimazato, Higashinari-ku, Osaka (Subway Shin-fukae)                 |
| Structure      | 3 floors Wooden structure (Fireproof)                               |
| Rooms          | 21 (2nd & 3rd floor) ※11 rooms on the 1st floor are for the elderly |
| Owner          | Shinoken Wellness Co., Ltd.                                         |
| Design · Build | Shinoken Produce Co., Ltd.                                          |